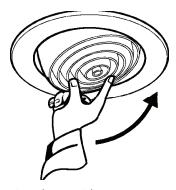

6. Adjust the air quantity using the center damper controller.

7. Adjust the direction of throw to suit the occupant or furniture layout. If grille is to be used as 90° down jet it will lock into position with a subtle click.