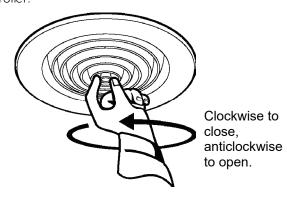

6. Adjust the air quantity using the center damper controller.

7. Adjust the direction of throw to suit the occupant or furniture layout. If grille is to be used as 90° down jet it will lock into position with a subtle click.