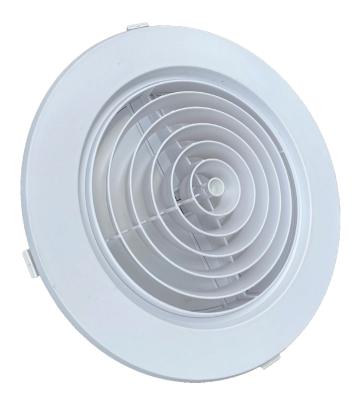

## **FEATURES**

- Unique swivel core allows the occupant to adjust the direction of airflow through 360° to suit furniture layouts etc.
- · Easy to clean.
- · Quiet.
- Damper is easily adjusted from the face of the grille and will not blow closed.
- · Snap action clips for fast installation.
- Tapered neck for easy duct connection

## **APPLICATIONS**

- These outlets are ideal as heating, supply air ceiling diffusers.
- Can also be used for en-suite exhaust, bulkhead air conditioning / heating or as a reverse cycle jet diffuser.

## CONSTRUCTION

 These outlets are injection molded from white A.B.S plastic and have integrated spring loaded Clips

| GRILLE SIZE | A<br>NOMINAL NECK<br>SIZE (mm) | B<br>FLANGE<br>SIZE (mm) | C<br>HEIGHT<br>(mm) |
|-------------|--------------------------------|--------------------------|---------------------|
| 150 mm      | 145 mm                         | 260 mm                   | 105 mm              |
| 200 mm      | 198 mm                         | 320 mm                   | 115 mm              |
| 250 mm      | 245mm                          | 395 mm                   | 125 mm              |
| 300 mm      | 295 mm                         | 445 mm                   | 125 mm              |