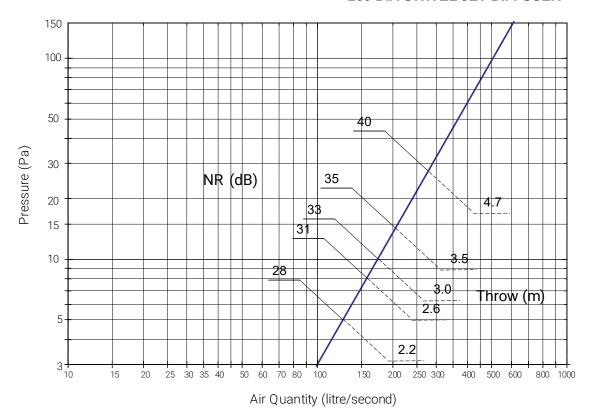

6. Adjust the air quantity using the center damper controller.

7. Adjust the direction of throw to suit the occupant or furniture layout. If grille is to be used as 90° down jet it will lock into position with a subtle click.