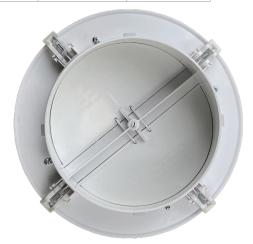

## CONSTRUCTION

 These outlets are injection molded from white A.B.S plastic and have integrated spring loaded Clips

| GRILLE SIZE | A<br>NOMINAL NECK<br>SIZE (mm) | B<br>FLANGE<br>SIZE (mm) | C<br>HEIGHT<br>(mm) |
|-------------|--------------------------------|--------------------------|---------------------|
| 150 mm      | 145 mm                         | 260 mm                   | 105 mm              |
| 200 mm      | 198 mm                         | 320 mm                   | 115 mm              |
| 250 mm      | 245mm                          | 395 mm                   | 125 mm              |
| 300 mm      | 295 mm                         | 445 mm                   | 125 mm              |

4. Load the the clips in the upright position. TAKE CARE you do not accidentally trigger a clip and catch your finger.

5. Carefully pass the grille up into the opening ensuring all clips are triggered down.