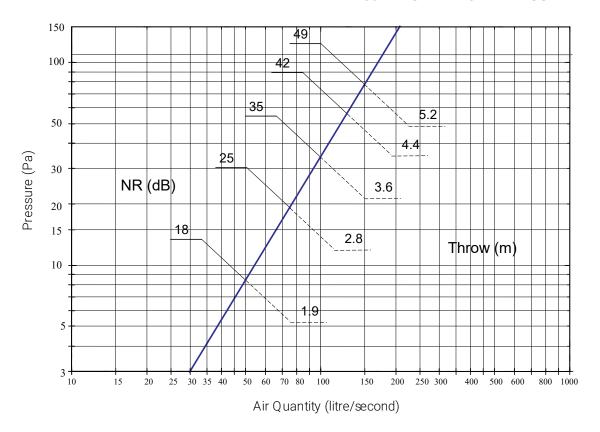

6. Adjust the air quantity using the center damper controller.

7. Adjust the direction of throw to suit the occupant or furniture layout. If grille is to be used as 90° down jet it will lock into position with a subtle click.